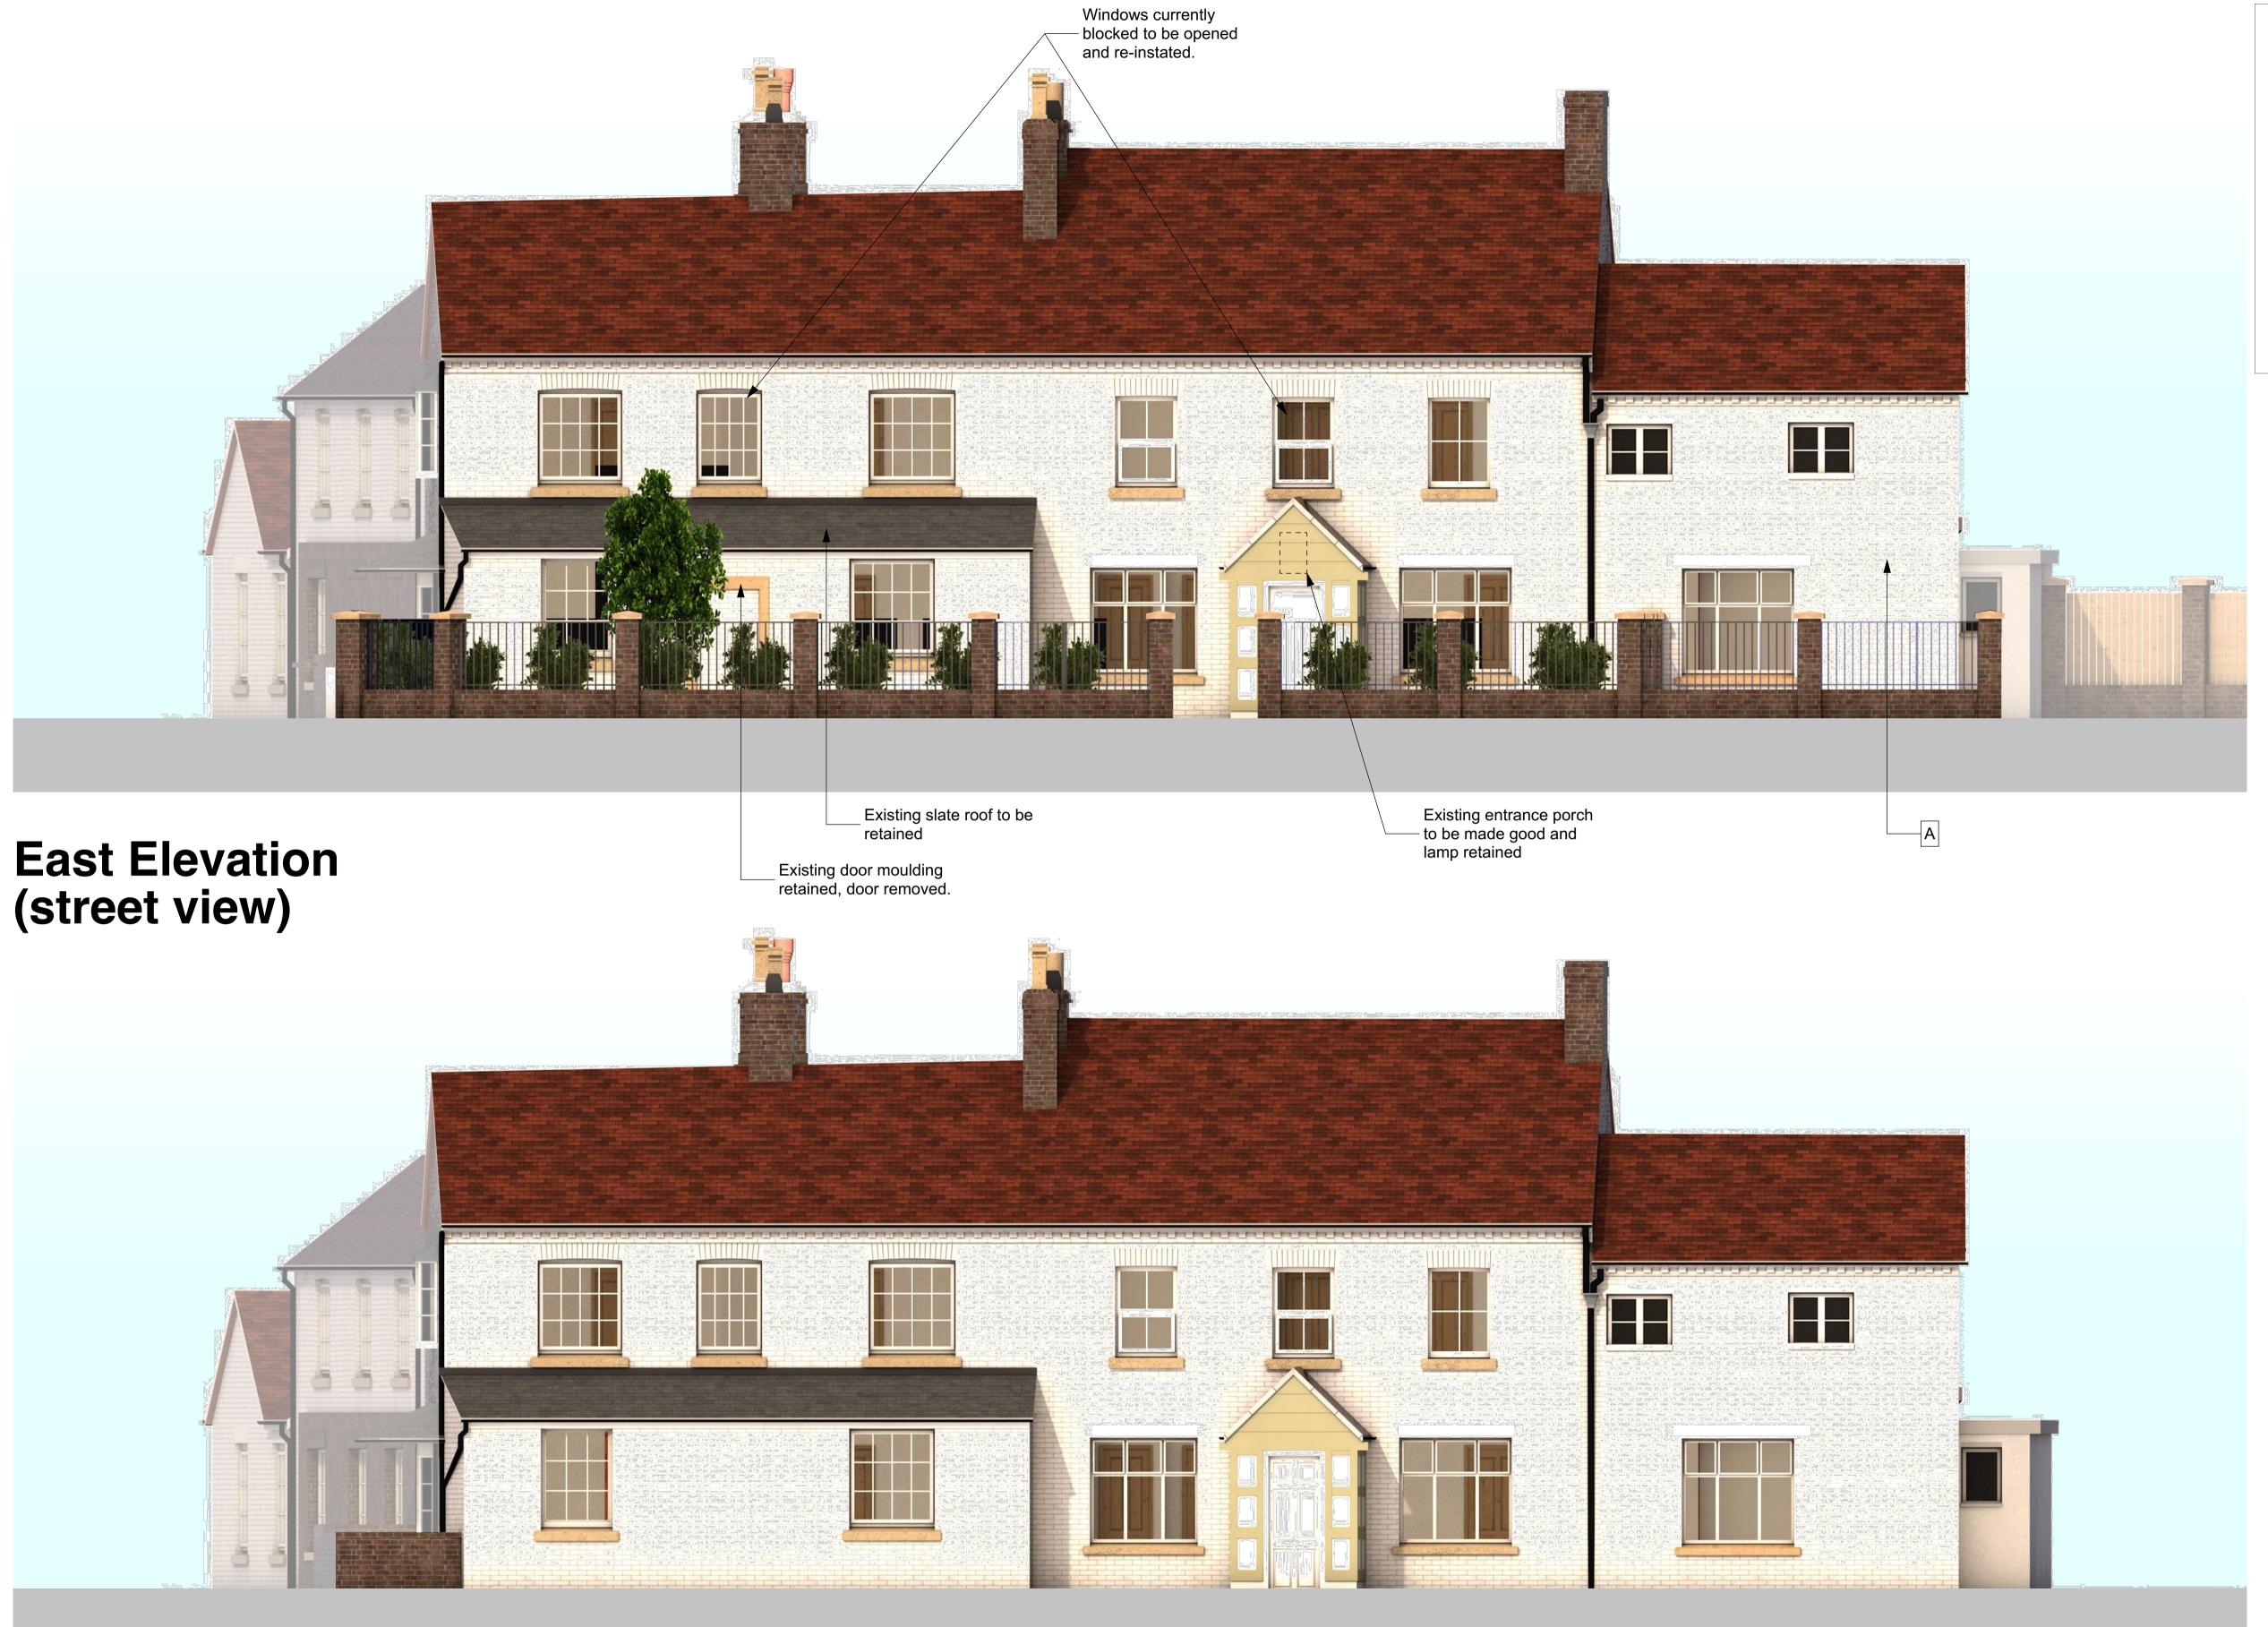

## MATERIALS KEY:

- A Existing painted brickwork repainted white and made good.
- **B** Existing brickwork made good.
- New brickwork colour to match existing. Type/colour to be agreed.

Existing windows to be repaced with timber (colour white) double glazed on the south and east elevations only. All other existing windows to be replaced with white UPVC. New windows to be UPVC white.

All new rainwater goods to be UPVC, colour black.

## **East Elevation**

NOTES

This drawing is the copyright of Quattro Design Architects Ltd and should not be reproduced in whole or in part without written permission. Only figured dimensions to be used for construction. Check all dimensions on site. Any discrepancies are to be reported to the Architect as soon as possible.

REVISIONS

REV: DATE - DRAWN - CHECKED: NOTES

chitects Ltd and without written for construction. to be reported to to be reported to to be included and drawing 6736-F-0703 and East elevation of the building added. Drawing title renamed.

PROJECTS
Whitchurch Road Transitional, Telford

CLIENT buildfifty living

DRAWING TITLE

East Elevations

DRAWING NO.

REV

6736-F-0700